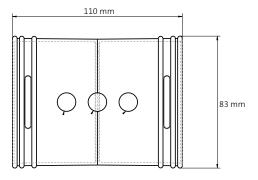

## AE34C straight connector & airtightness parts

## Features & benefits

- For connecting straight pieces of ductwork
- · For installation in ceilings and walls
- For circular AE34C ductwork (DN75/63 mm)
- · Easy to mount with seal-ring and click-ring
- Anti-static and anti-bacterial properties
- Part of the TÜV SÜD certified Air Excellent system