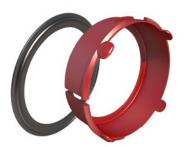

## Airtight seal + click-ring

The seal-ring and click-ring for the circular ductwork are vital components of the Air Excellent system and ensure airtight connections. These components are used to make all mechanical connections between the ductwork, accessories and the distribution boxes.