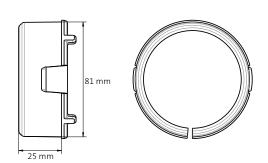

## AE34C straight connector & airtightness parts

## Features & benefits

- For connecting straight pieces of ductwork
- · For installation in ceilings and walls
- For circular AE34C ductwork (DN75/63 mm)
- · Easy to mount with seal-ring and click-ring
- Anti-static and anti-bacterial properties
- Part of the TÜV SÜD certified Air Excellent system