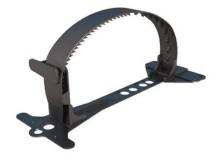

## **Mounting brackets**

Mounting brackets ensure a steady installation of the duct. It is advised to use one bracket per 2 meters of duct run. Multiple brackets can be connected with each other enabling compact installations with parallel duct runs.