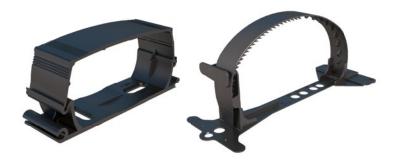

Mounting brackets ensure a steady installation of the duct. It is advised to use one bracket per 2 meters of duct run. Multiple brackets can be connected with each other enabling compact installations with parallel duct runs.