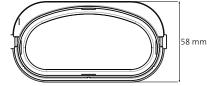

## Airtight seal-ring

The seal-ring for the semi-circular ductwork is a vital component of the Air Excellent system and fixes the mechanical connections between the duct, accessories and the distribution boxes. The seal-ring is flexible by the use of both PP and TPE materials and ensures easy fitting and guaranteed airtight connections.