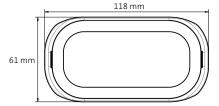

## Features & benefits

- For connecting straight pieces of ductwork
- For installation in ceilings and walls
- For semi-circular ductwork AE35SC (50 x 102 mm)
- · Easy to mount with the seal-ring
- Anti-static and anti-bacterial properties
- Part of the TÜV SÜD certified Air Excellent system