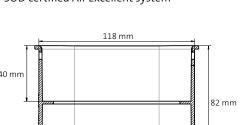

## Features & benefits

- For connecting straight pieces of ductwork
- For installation in ceilings and walls
- For semi-circular ductwork AE35SC (50 x 102 mm)
- · Easy to mount with the seal-ring
- Anti-static and anti-bacterial properties
- Part of the TÜV SÜD certified Air Excellent system