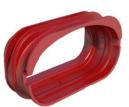

## Airtight seal-ring

The seal-ring for the semi-circular ductwork is a vital component of the Air Excellent system and fixes the mechanical connections between the duct, accessories and the distribution boxes. The seal-ring is flexible by the use of both PP and TPE materials and ensures easy fitting and guaranteed airtight connections.