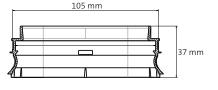

## Airtight seal-ring

The seal-ring for the semi-circular ductwork is a vital component of the Air Excellent system and fixes the mechanical connections between the duct, accessories and the distribution boxes. The seal-ring is flexible by the use of both PP and TPE materials and ensures easy fitting and guaranteed airtight connections.