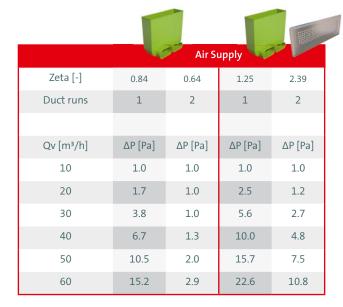

## Features & benefits

- For air supply
- For installation in walls and floors
- For semi-circular ductwork AE35SC (50 x 102 mm)
- Easy to shorten to the desired application dimension
- · Anti-static and anti-bacterial properties
- Part of the TÜV SÜD certified Air Excellent system





## AE35SC grill adapter

The grill adapter is originally designed as air supply only and for floor and wall installations. It can be cut to length with normal tools. Furthermore, the grill adapter can be equipped with an additional grill silencer for further sound elimination which is placed inside. The grill adapter is delivered with a dust-cap at the outlet end.