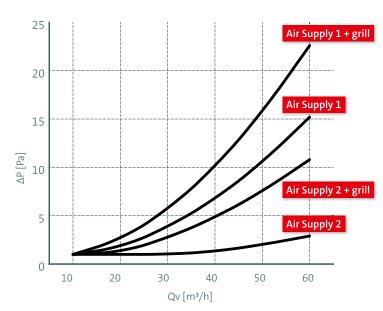

## AE35SC grill adapter

The grill adapter is originally designed as air supply only and for floor and wall installations. It can be cut to length with normal tools. Furthermore, the grill adapter can be equipped with an additional grill silencer for further sound elimination which is placed inside. The grill adapter is delivered with a dust-cap at the outlet end.