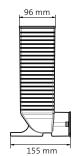

## AE35SC grill adapter

The grill adapter is originally designed as air supply only and for floor and wall installations. It can be cut to length with normal tools. Furthermore, the grill adapter can be equipped with an additional grill silencer for further sound elimination which is placed inside. The grill adapter is delivered with a dust-cap at the outlet end.