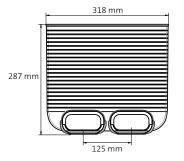

## AE35SC grill adapter

The grill adapter is originally designed as air supply only and for floor and wall installations. It can be cut to length with normal tools. Furthermore, the grill adapter can be equipped with an additional grill silencer for further sound elimination which is placed inside. The grill adapter is delivered with a dust-cap at the outlet end.