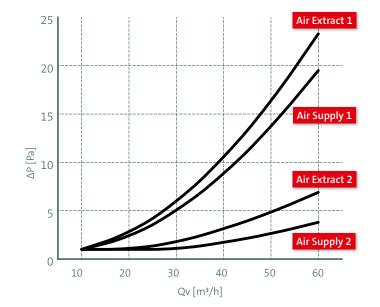

| 158 mm | 9 mm   |
|--------|--------|
|        | 149 mm |
| 244 mm |        |

|           | Air Supply |         | Air Extract |         |
|-----------|------------|---------|-------------|---------|
| Zeta [-]  | 1.08       | 0.84    | 1.29        | 1.52    |
| Duct runs | 1          | 2       | 1           | 2       |
|           |            |         |             |         |
| Qv [m³/h] | ∆P [Pa]    | ∆P [Pa] | ∆P [Pa]     | ∆P [Pa] |
| 10        | 1.0        | 1.0     | 1.0         | 1.0     |
| 20        | 2.2        | 1.0     | 2.6         | 1.0     |
| 30        | 4.9        | 1.0     | 5.8         | 1.7     |
| 40        | 8.7        | 1.7     | 10.4        | 3.1     |
| 50        | 13.6       | 2.6     | 16.2        | 4.8     |
| 60        | 19.5       | 3.8     | 23.3        | 6.9     |