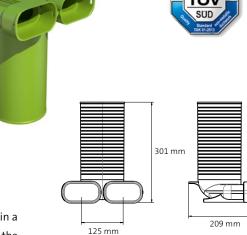

## AE35SC 90° valve adapter

The valve adapter is developed for installations in ceilings and walls. It is manufactured in a way that it can cross most common heights and thicknesses such as walls, screed floors or the space behind suspended ceilings. The adapter can be cut to length with normal tools for further assembling with the end-piece of the ventilation system; the supply valve or extract valve. The adapter has two Air Excellent ductwork connections. The valve adapter is delivered with a dust-cap at the 125 mm end. From the two Air Excellent ductwork connections, one is delivered with a detachable closing cap.